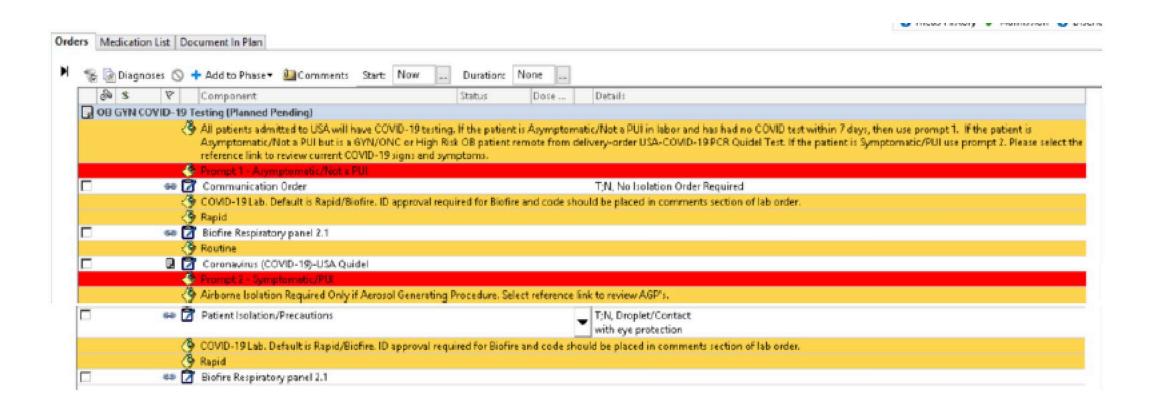

#### **Pediatric PowerPlan**

The OB-GYN PowerPlan defaults to rapid test for asymptomatic patients but if patient is a GYN/ONC or high risk OB patient remote from delivery routine test should be ordered

### The OB-GYN PowerPlan defaults to rapid test for symptomatic patients

## The OB-GYN PowerPlan defaults to droplet precautions but airborne precautions can be ordered if indicated

#### **OB-GYN PowerPlan**