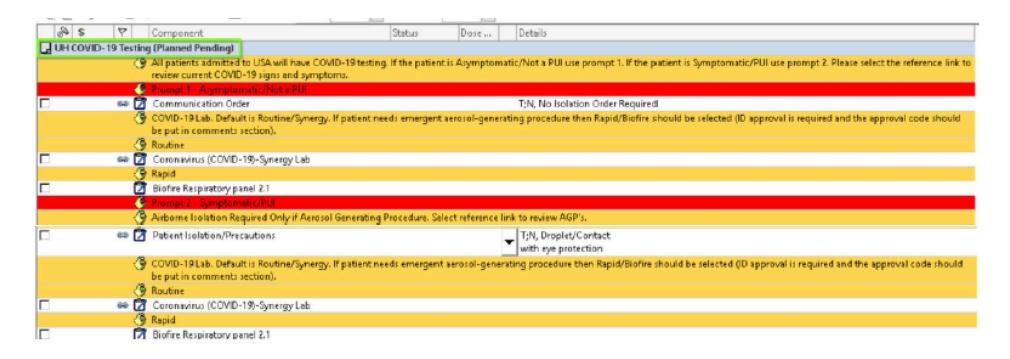

### COVID-19 Testing Power Plans have two Prompts

**Prompt 1: Asymptomatic/Not a PUI** 

No isolation required

**Prompt 2: Symptomatic/PUI** 

**Isolation required** 

The University Hospital PowerPlan defaults to routine test for asymptomatic and symptomatic patients but if aerosol generating procedure required rapid test can be ordered

## The University Hospital PowerPlan defaults to droplet precautions but airborne precautions can be ordered if indicated

#### **University Hospital PowerPlan**

The Pediatric PowerPlan defaults to routine test for asymptomatic patients but rapid test should be ordered for asymptomatic patients who are being admitted to the PICU or Heme/Onc Unit