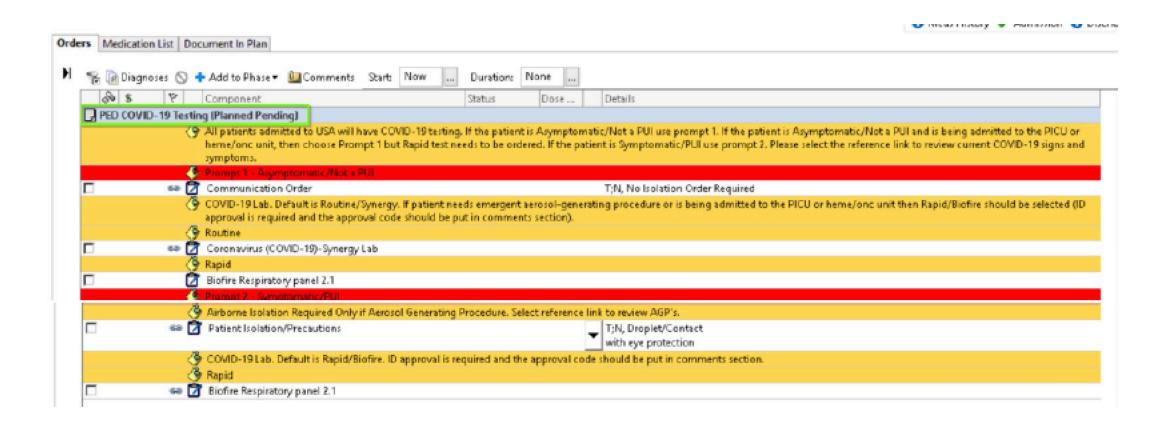

#### **University Hospital PowerPlan**

The Pediatric PowerPlan defaults to routine test for asymptomatic patients but rapid test should be ordered for asymptomatic patients who are being admitted to the PICU or Heme/Onc Unit

### The Pediatric PowerPlan defaults to rapid test for symptomatic patients

## The Pediatric PowerPlan defaults to droplet precautions but airborne precautions can be ordered if indicated

#### **Pediatric PowerPlan**

The OB-GYN PowerPlan defaults to rapid test for asymptomatic patients but if patient is a GYN/ONC or high risk OB patient remote from delivery routine test should be ordered