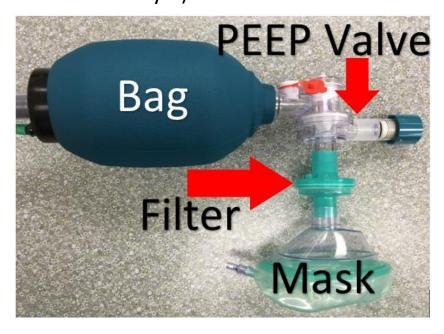

## 5.0 & 5.5 Cuffed ETT and PEDIATRIC bag/mask

### Proper PPE to be donned prior to procedure!

- ☐ PEEP Valve (Connect to bag *PRIOR* to procedure.)
- □ (2) Filters (Connect one filter to mask
  <u>PRIOR</u> to procedure. Connect 2<sup>nd</sup> filter to circuit wye.)

| ☐ NRBM (for pre-oxygenation)  |   |
|-------------------------------|---|
| ☐ Stylet                      |   |
| ☐ 10 mL syringe               |   |
| □ Lubricant                   |   |
| □ Tape for securing ETT       |   |
| ☐ Skin Prep/ DuoDerm/Tegaderi | η |
| ☐ ETCO2 Cuvette               |   |
| ☐ Hemostats with clip         |   |
| □ Tape for ETT clamping       |   |
| ☐ Inline Suction Catheter     |   |
| ☐ Mucous Trap                 |   |
| □ Disposable Handle/Blades    |   |