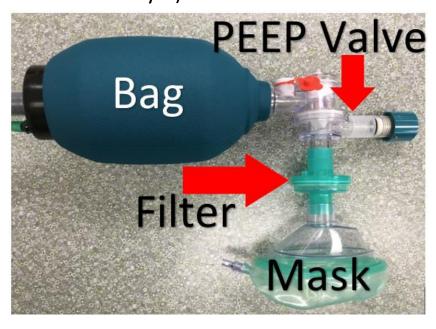

## 4.0 & 4.5 Cuffed ETT and PEDIATRIC bag/mask

## Proper PPE to be donned prior to procedure!

### Proper PPE to be donned prior to procedure!

- ☐ PEEP Valve (Connect to bag <u>PRIOR</u> to procedure.)
- □ (2) Filters (Connect one filter to mask
  <u>PRIOR</u> to procedure. Connect 2<sup>nd</sup> filter to circuit wye.)

☐ NRBM (for pre-oxygenation) ☐ Stylet ☐ 10 mL syringe □ Lubricant ☐ Tape for securing ETT ☐ Skin Prep/ DuoDerm/Tegaderm □ ETCO2 Cuvette ☐ Hemostats with clip ☐ Tape for ETT clamping □ Inline Suction Catheter ☐ Mucous Trap ☐ Disposable Handle/Blades