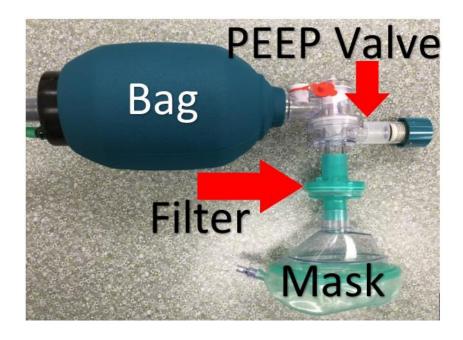

## 3.0 & 3.5 Cuffed ETT and PEDIATRIC bag/mask

### Proper PPE to be donned prior to procedure!

- ☐ PEEP Valve (Connect to bag *PRIOR* to procedure.)
- □ (2) Filters (Connect one filter to mask
  <u>PRIOR</u> to procedure. Connect 2<sup>nd</sup> filter to circuit wye.)

☐ NRBM (for pre-oxygenation) ☐ Stylet ☐ 10 mL syringe □ Lubricant ☐ Tape for securing ETT ☐ Skin Prep/ DuoDerm/Tegaderm □ ETCO2 Cuvette ☐ Hemostats with clip ☐ Tape for ETT clamping ☐ Inline Suction Catheter ☐ Mucous Trap ☐ Disposable Handle/Blades